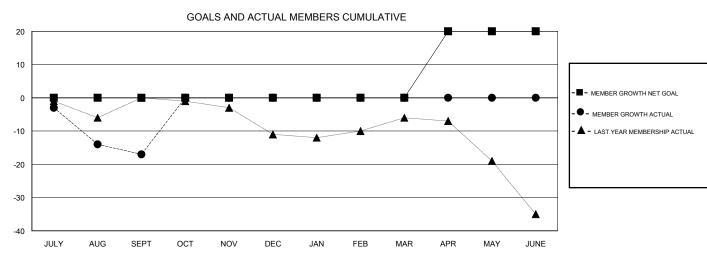

## LOCATION IOWA MICHAEL MOLENDA **GMT CA**

| Clubs         |               |             |               | Members       |                           |                         |                                              |
|---------------|---------------|-------------|---------------|---------------|---------------------------|-------------------------|----------------------------------------------|
|               | RESULTS FOR   | R 2017-2018 |               |               | RESULTS F                 | OR 2017-2018            |                                              |
| QUARTER       | NEW CLUB GOAL | NEW CLUBS   | DROPPED CLUBS | QUARTER       | MEMBER GROWTH NET<br>GOAL | MEMBER GROWTH<br>ACTUAL | DROPPED MEMBERS ACTUAL (including transfers) |
| JULY/AUG/SEPT | 0             | 0           | 0             | JULY/AUG/SEPT | 0                         | 8                       | 25                                           |
| OCT/NOV/DEC   | 0             | 0           | 0             | OCT/NOV/DEC   | 0                         | 0                       | 0                                            |
| JAN/FEB/MAR   | 0             | 0           | 0             | JAN/FEB/MAR   | 0                         | 0                       | 0                                            |
| APR/MAY/JUNE  | 1             | 0           | 0             | APR/MAY/JUNE  | 20                        | 0                       | 0                                            |